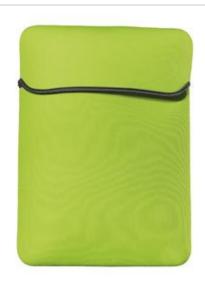

# 141" Basic Laptop Sleeve BG650M

Designed to keep your laptop safe, this colorful sleeve features a flap closure for quick access.

- 100% neoprene with a polyester shell
- For best results, silk screen or heat transfer only.
- Dimensions: 14.5"h x 10.25"w x 1.125"d