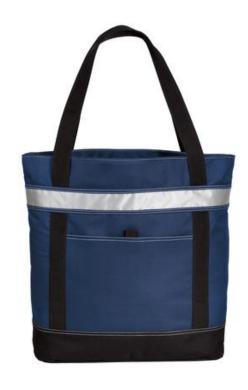

# **Tote Cooler BG118**

Perfect for boating, camping and picnicking, this insulated tote features a deep storage compartment with a heat-sealed, waterproof lining. Simply wipe clean when the fun is over.

- 600 denier polyester, 420 dobby polyester
- Web handles
- Zippered opening
- Front pocket with hook and loop closure
- Dimensions: 17.5"h x 16"w x 7.5"d; Approx. 1,972 cubic inches

Bags not intended for use by children 12 and under.\*\*