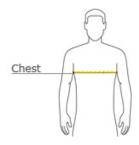

#### **HOW TO MEASURE**

#### CHEST

With arms down at sides, measure around the upper body, under arms and over the fullest part of the chest.

## SIZE CHART

|       |       |       |       |       | 1     |       |       |
|-------|-------|-------|-------|-------|-------|-------|-------|
|       | S     | M     | L     | XL    | 2XL   | 3XL   | 4XL   |
| Chest | 35-37 | 38-40 | 41-43 | 44-46 | 47-49 | 50-53 | 54-57 |