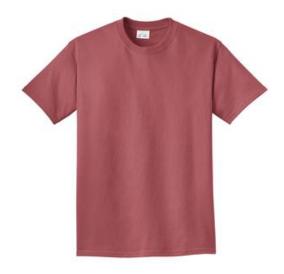

# **Essential Pigment-Dyed Tee PC099**

This tee is unique and incredibly soft with a worn-in, vintage look.

- 5.6-ounce, 100% pigment-dyed ring spun cotton
- Double-needle seamless crewneck
- Taped neck and shoulders
- Double-needle sleeves and hem