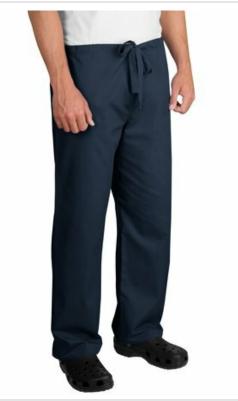

# **Reversible Scrub Pant CS502**

Our comfortable scrub pant has a smooth, professional look.

- 65/35 poly/cotton
- Dyed-to-match drawstring
- Back pocket on both sides

#### **CARE INSTRUCTIONS**

Machine wash, tumble dry. \* Meets IL50 specifications

front

back