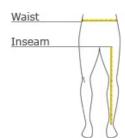

# **HOW TO MEASURE**

## WAIST

Measure waist at the height pants are normally worn, and keep tape comfortably loose.

## INSEAM

Measure a similar style pant that fits well and is the desired length. Measure from the crotch seam to the hem.