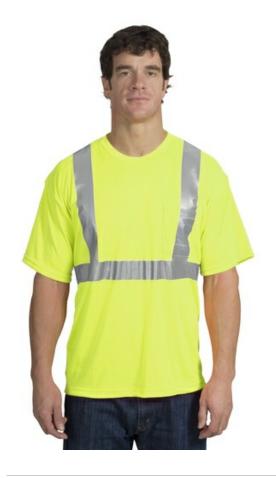

# ANSI Class 2 Safety T-Shirt CS401

Stay safer on the jobsite in this high-visibility t-shirt that works as hard as you do.

- ANSI/ISEA Class 2 certified
- 5.9-ounce, 100% polyester interlock
- Wicks moisture
- 2-in. wide reflective taping on front and back
- Left chest pocket for pens and notes

### COLOR INFORMATION

Safety Yellow/ Reflective