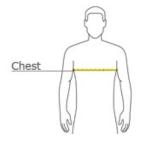

#### **HOW TO MEASURE**

#### CHEST

With arms down at sides, measure around the upper body, under arms and over the fullest part of the chest.

## SIZE CHART

|       | XS    | S     | М     | L     | XL    | 2XL   | 3XL   | 4XL   |
|-------|-------|-------|-------|-------|-------|-------|-------|-------|
| Chest | 32-34 | 35-37 | 38-40 | 41-43 | 44-46 | 47-49 | 50-53 | 54-57 |