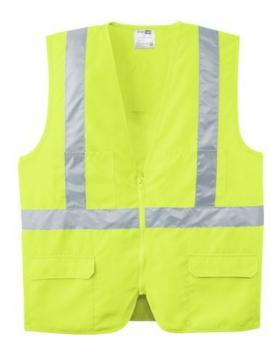

# **ANSI Class 2 Mesh Back Safety Vest CSV405**

This highly breathable vest helps ensure comfort as well as safety.

- ANSI/ISEA Class 2 certified
- 100% polyester oxford for smooth printing
- Dyed-to-match binding and Vislon zipper
- Mesh inset at back for breathability
- 2-in. wide reflective taping on front and back
- Chest and lower pockets for pen and tools
- This garment must be fully zipped to be in compliance with ANSI/ISEA standards