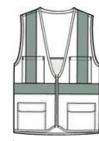

# **ANSI Class 2 Mesh Back Safety Vest CSV405**

This highly breathable vest helps ensure comfort as well as safety.

- ANSI/ISEA Class 2 certified
- 100% polyester oxford for smooth printing
- Dyed-to-match binding and Vislon zipper
- Mesh inset at back for breathability
- 2-in. wide reflective taping on front and back
- Chest and lower pockets for pen and tools
- This garment must be fully zipped to be in compliance with ANSI/ISEA standards

### **CARE INSTRUCTIONS**

Do not bleach, iron or dry clean. Tumble dry low. Permanent press.

front