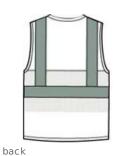

# **ANSI Class 2 Mesh Back Safety Vest CSV405**

This highly breathable vest helps ensure comfort as well as safety.

- ANSI/ISEA Class 2 certified
- 100% polyester oxford for smooth printing
- Dyed-to-match binding and Vislon zipper
- Mesh inset at back for breathability
- 2-in. wide reflective taping on front and back
- Chest and lower pockets for pen and tools
- This garment must be fully zipped to be in compliance with ANSI/ISEA standards