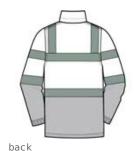

# ANSI Class 3 Safety Heavyweight Parka J799S

Built for warmth and high visibility, this parka can be zipped over our Down Jacket (J776, sold separately) for increased weather protection.

- ANSI/ISEA Class 3 certified
- 100% polyester shell, 100% polyester quilted lining
- 6-ounce polyfill-lined body, 4-ounce polyfill-lined sleeves
- 8000MM waterproof rating
- Fully seam-sealed
- Snap-off adjustable hood
- Drawcord waist with toggles
- Storm flap
- 2-in. wide reflective taping on front, back and sleeves
- Two-way zipper
- Waterproof zippered pockets
- Handwarmer pocket
- Bellow pockets
- Molded adjustable tab cuffs with hook and loop closures
- Interior MP3 player pocket
- Port Pocket<sup>™</sup> for easy embroidery access
- This garment must be fully zipped to be in

compliance with ANSI/ISEA standards