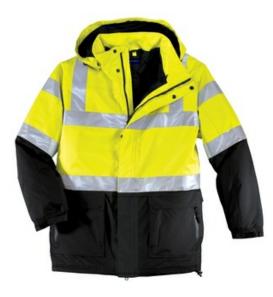

# ANSI Class 3 Safety Heavyweight Parka J799S

Built for warmth and high visibility, this parka can be zipped over our Down Jacket (J776, sold separately) for increased weather protection.

- ANSI/ISEA Class 3 certified
- 100% polyester shell, 100% polyester quilted lining
- 6-ounce polyfill-lined body, 4-ounce polyfill-lined sleeves
- 8000MM waterproof rating
- Fully seam-sealed
- Snap-off adjustable hood
- Drawcord waist with toggles
- Storm flap
- 2-in. wide reflective taping on front, back and sleeves
- Two-way zipper
- Waterproof zippered pockets
- Handwarmer pocket
- Bellow pockets
- Molded adjustable tab cuffs with hook and loop closures
- Interior MP3 player pocket
- Port Pocket<sup>™</sup> for easy embroidery access
- This garment must be fully zipped to be in

compliance with ANSI/ISEA standards