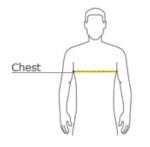

#### HOW TO MEASURE

#### CHEST

With arms down at sides, measure around the upper body, under arms and over the fullest part of the chest.