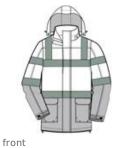

# ANSI Class 3 Safety Heavyweight Parka J799S

Built for warmth and high visibility, this parka can be zipped over our Down Jacket (J776, sold separately) for increased weather protection.

- ANSI/ISEA Class 3 certified
- 100% polyester shell, 100% polyester quilted lining
- 6-ounce polyfill-lined body, 4-ounce polyfill-lined sleeves
- 8000MM waterproof rating
- Fully seam-sealed
- Snap-off adjustable hood
- Drawcord waist with toggles
- Storm flap
- 2-in. wide reflective taping on front, back and sleeves
- Two-way zipper
- Waterproof zippered pockets
- Handwarmer pocket
- Bellow pockets
- Molded adjustable tab cuffs with hook and loop closures
- Interior MP3 player pocket
- Port Pocket<sup>™</sup> for easy embroidery access
- This garment must be fully zipped to be in

compliance with ANSI/ISEA standards