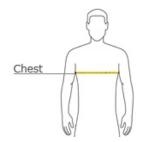

### CARE INSTRUCTIONS

Do not bleach, iron or dry clean. Tumble dry low. Permanent press.

front

**HOW TO MEASURE** 

#### CHEST

With arms down at sides, measure around the upper body, under arms and over the fullest part of the chest.