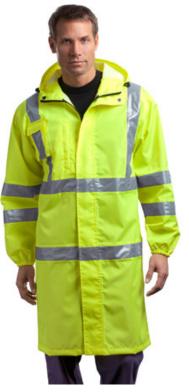

# ANSI Class 3 Long Waterproof Rain Coat CSJ23

Stay drier and safer in this rain coat designed for maximum visibility.

- ANSI/ISEA Class 3 certified
- 100% polyester
- 8000MM waterproof rating
- Fully waterproof and seam-sealed
- Two-way Vislon zipper
- Drawcord hood with toggles for adjustability
- Storm flap with hook and loop closure
- 2-in. wide reflective taping on front, back and sleeves
- SIEEVES
- Elastic cuffs
- Two chest pockets
- This garment must be fully zipped to be in compliance with ANSI/ISEA standards