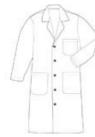

# Full-Length Lab Coat CS500

Cover and protect your street clothes with a professional lab coat that looks as great as it performs.

- 5.2-ounce, 80/20 poly/cotton
- One-piece notched lapel collar
- Chest patch pocket with tacked pencil divider
- Two lower front patch pockets
- Side vent openings for pocket access
- 5-button closure
- Full length: 41.5"

#### **CARE INSTRUCTIONS**

Machine wash, tumble dry. Meets IL50 specifications.

front