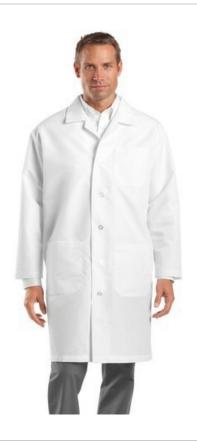

# Full-Length Lab Coat CS500

Cover and protect your street clothes with a professional lab coat that looks as great as it performs.

- 5.2-ounce, 80/20 poly/cotton
- One-piece notched lapel collar
- Chest patch pocket with tacked pencil divider
- Two lower front patch pockets
- Side vent openings for pocket access
- 5-button closure
- Full length: 41.5"

#### **CARE INSTRUCTIONS**

Machine wash, tumble dry. Meets IL50 specifications.

front