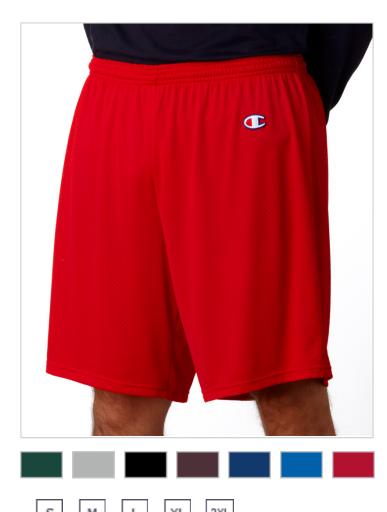

**Style: 8731** 

Champion Adult Mesh Polyester Shorts

## **Key Features:**

- 100% polyester mesh body (3.7-oz.)
- 100% polyester tricot lining (2.1-oz.)
- full athletic fit
- 9-inch inseam
- multi-needle waistband with draw-cord
- left hip C logo

**S-2XL:** Athletic Dark Green, Athletic Gray, Black, Maroon, Navy, Royal Blue, Scarlet