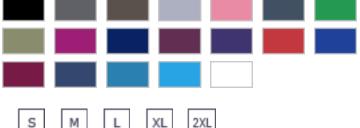

#### **Key Features:**

- 60% combed cotton/40% polyester jersey
- 4.3-oz.
- 32 singles for extreme softness
- slightly heathered
- 1x1 baby rib-knit set-in collar
- tear-away label

**S-2XL:** Black, Charcoal, Espresso, Heather Grey (90/10), Hot Pink, Indigo, Kelly Green, Light Olive, Lush, Midnight Navy, Plum, Purple Rush, Red, Royal, Scarlet, Storm, Teal, Turquoise, White