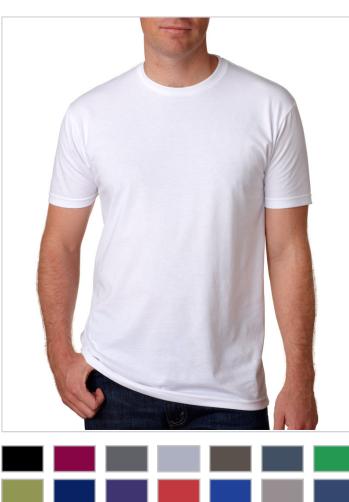

Next Level.....

Next Level Men's CVC Crew

#### **Key Features:**

- 60% combed cotton/40% polyester jersey
- 4.3-oz.
- 32 singles for extreme softness
- slightly heathered
- 1x1 baby rib-knit set-in collar
- tear-away label

S-3XL: Black, Cardinal, Charcoal, Dark Heather Grey (90/10), Espresso, Indigo, Kelly Green, Light Olive, Midnight Navy, Purple Rush, Red, Royal, Stone Grey, Storm, Turquoise, White