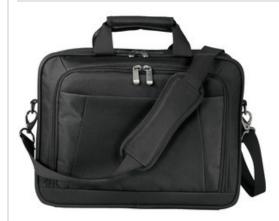

# RapidPass™ Briefcase BG108

Spend less time at the security checkpoint. Our checkpoint friendly briefcase features an easily accessible laptop sleeve that slides out for screening without having to remove your computer. This versatile sleeve can also be detached and used separately.

- 600 denier and dobby polyester
- Detachable, adjustable padded shoulder strap
- Expandable file organizer section
- Zippered front pocket
- Large organization panel with key fob
- Pullman handle attachment sleeve
- Laptop sleeve dimensions: 10.75"h x 14"w 1"d; fits most 17" laptops
- Dimensions: 11.75"h x 15.75"w x 4.25"d; Approx. 787
  cubic inches

front

back

Note: Bags not intended for use by children 12 and under. Includes a California Prop 65 and social responsibility hangtag.