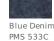

BG652M



Plaid and denim patterns add a bit of fun to this classic sleeve that provides great protection and includes an easy-access zippered opening. A front pocket offers additional storage and makes it simple to embroider.

- Plaid: 100% neoprene with 64/35/1 poly/viscose/spandexshell
- Denim: 100% neoprene with 65/35 cotton/poly shell
- Dimensions: 10"h x 13.5"w x 1.125"d

Note: Bags not intended for use by children 12 and under. Includes a California Prop 65 and social responsibility hangtag. \*\*\*

#### **CARE INSTRUCTIONS**

Product can be embroidered, silk screened or heat transferred



front



back

#### **HOW TO MEASURE**



BAGS

Measurements and decoration areas vary by bag.

### **SIZE CHART**

|      | OSFA |
|------|------|
| Bags | n/a  |

## **COLOR INFORMATION**









Brown Plaid PMS Patterned