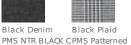

e BG652M



Plaid and denim patterns add a bit of fun to this classic sleeve that provides great protection and includes an easy-access zippered opening. A front pocket offers additional storage and makes it simple to embroider.

- Plaid: 100% neoprene with 64/35/1 poly/viscose/spandexshell
- Denim: 100% neoprene with 65/35 cotton/poly shell
- Dimensions: 10"h x 13.5"w x 1.125"d

Note: Bags not intended for use by children 12 and under. Includes a California Prop 65 and social responsibility hangtag. \*\*\*

#### **CARE INSTRUCTIONS**

Product can be embroidered, silk screened or heat transferred



front



back

#### **HOW TO MEASURE**



BAGS

Measurements and decoration areas vary by bag.

### **SIZE CHART**

|      | OSFA |
|------|------|
| Bags | n/a  |

## **COLOR INFORMATION**









Brown Plaid PMS Patterned