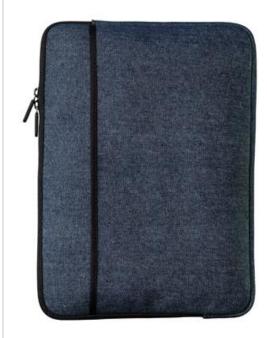

# 141" Classic Laptop Sleeve BG652M

Plaid and denim patterns add a bit of fun to this classic sleeve that provides great protection and includes an easy-access zippered opening. A front pocket offers additional storage and makes it simple to embroider.

- Plaid: 100% neoprene with 64/35/1 poly/viscose/spandexshell
- Denim: 100% neoprene with 65/35 cotton/poly shell
- Dimensions: 10"h x 13.5"w x 1.125"d

Note: Bags not intended for use by children 12 and under. Includes a California Prop 65 and social responsibility hangtag. \*\*\*