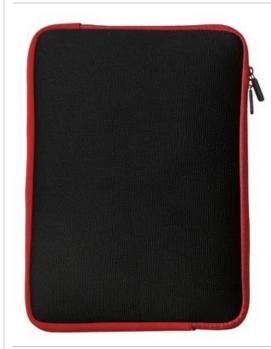

# 141" Tech Laptop Sleeve BG651M

Constructed from durable neoprene with a subtle texture, this protective sleeve lets your laptop go wherever you go. A zippered opening provides quick, easy access.

- 100% neoprene with a polyester shell
- 100% tricot lining
- Dimensions: 10"h x 13.5"w x 1.125"d

Note: Bags not intended for use by children 12 and under. Includes a California Prop 65 and social responsibility hangtag.