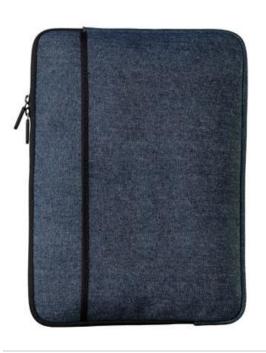

## **Classic Tablet Sleeve BG652S**

With classic plaid and denim patterns you can transport and protect your tablet in style. A front pocket offers storage for batteries and cords and makes for easy embroidery.

Plaid: 100% neoprene with 64/35/1 poly/viscose/spandex shell

- Denim: 100% neoprene with 65/35 cotton/poly shell
- Zippered opening
- Dimensions: 8"h x 10.75"w x 1"d

Note: Bags not intended for use by children 12 and under. Includes a California Prop 65 and social responsibility