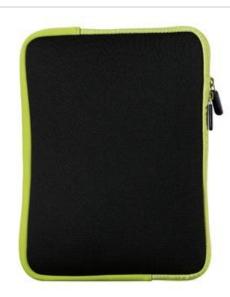

# **Tech Tablet Sleeve BG651S**

A subtly patterned neoprene sleeve protects your tablet from bumps, scratches and the elements. Azippered opening provides quick, easy access.

- 100% neoprene with a polyester shell
- Dimensions: 8"h x 10.75"w x 1"d