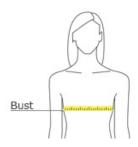

## **HOW TO MEASURE**

BUST With arms down at sides, measure around the upper body, under arms and around the fullest part of the bust.