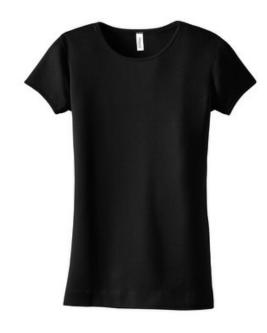

# Junior Ladies Perfect Fit 1x1 Crewneck Tee **DT234C**

Added length in the body gives this tee trim, trendy style.

- 6.2-ounce, 100% ring spun combed cotton
- 1x1 rib knit
- Self-fabric binding at neck and cuffs
- Double-needle hem