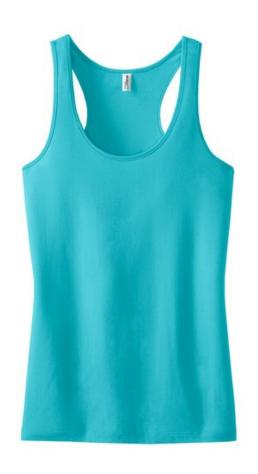

# **Junior Ladies Racerback Tank DT237**

Our semi-fitted tank is 100% comfortable—and 100% layerable. Racerback detail lends casual, athletic style.

- 3.5-ounce, 60/40 cotton/poly
- 40-singles sueded fine jersey
- Self-fabric binding on neck and armholes