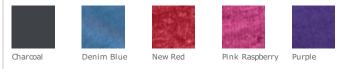

# Juniors Textured Girly Crew TeeDT270



Break some rules in this ultra-hip textured tee.

- 4.4-ounce, 50/25/25 poly/ring spun cotton/rayon?
- 24 singles

Textured fabric infuses each garment with unique character. Please allow for slight color variations.

#### HOW TO MEASURE



## BUST

With arms down at sides, measure around the upper body, under arms and around the fullest part of the bust.

## SIZE CHART

|      | XS    | S     | М     | L     | XL    | XXL   | 3XL   | 4XL   |
|------|-------|-------|-------|-------|-------|-------|-------|-------|
| Size | 0/1   | 3/5   | 7/9   | 11/13 | 15/17 | 19/21 | 19/21 | 21/23 |
| Bust | 30-31 | 30-32 | 33-35 | 36-37 | 38-40 | 41-43 | 44-46 | 47-49 |

#### COLOR INFORMATION