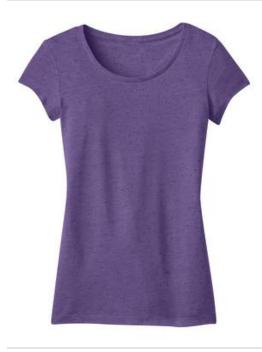

# Juniors Textured Girly Crew TeeDT270

Break some rules in this ultra-hip textured tee.

- 4.4-ounce, 50/25/25 poly/ring spun cotton/rayon?
- 24 singles

Textured fabric infuses each garment with unique character. Please allow for slight color variations.