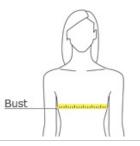

#### HOW TO MEASURE

## BUST

With arms down at sides, measure around the upper body, under arms and around the fullest part of the bust.