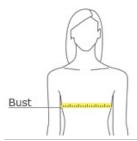

## **HOW TO MEASURE**

BUST
With arms down at sides, measure around the upper body, under arms and around the fullest part of the bust.

## SIZE CHART

|      |    | XS    | S     | М     | L     | XL    | XXL   | 3XL   | 4XL   |
|------|----|-------|-------|-------|-------|-------|-------|-------|-------|
| Size | e  | 0/1   | 3/5   | 7/9   | 11/13 | 15/17 | 19/21 | 21/23 | 23/25 |
| Bus  | st | 30-31 | 32-33 | 34-35 | 36-37 | 38-40 | 41-43 | 44-46 | 47-49 |