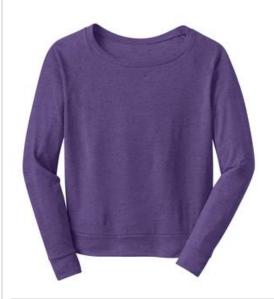

## **Juniors Textured Wide Neck Long Sleeve Raglan** DT272

This playful textured raglan is sure to be a hit with its banded hem.

- 4.4-ounce, 50/25/25 poly/ring spun cotton/rayon
- 24 singles

Textured fabric infuses each garment with unique character. Please allow for slight color variations.

## COLOR INFORMATION

Pink Raspberry

Purple