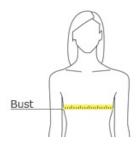

# **HOW TO MEASURE**

#### **BUST**

With arms down at sides, measure around the upper body, under arms and around the fullest part of the bust.

## **SIZE CHART**

|      | S     | М     | L     | XL    | XXL   | 3XL   | 4XL   |
|------|-------|-------|-------|-------|-------|-------|-------|
| Size | 3/5   | 7/9   | 11/13 | 15/17 | 17/19 | 19/21 | 21/23 |
| Bust | 30-32 | 33-35 | 36-37 | 38-39 | 40-41 | 42-44 | 45-47 |