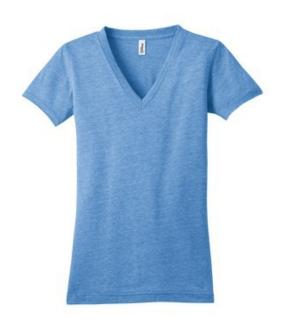

# Junior Ladies Tri-Blend V-Neck Tee DT242V

Our new tri-blend fabric captures the vintage feel of your favorite worn-out tee and fuses it with the durability and shape retention of polyester and rayon. The unique blend gives colors a soft, heathered effect that's just the right laidback hue.

- 4.4-ounce, 50/37.5/12.5 poly/cotton/rayon
- Rib knit v-neck
- Double-needle sleeves and hem

front

\*The tri-blend fabric infuses each garment with heathered character. Please allow for slight color variation.