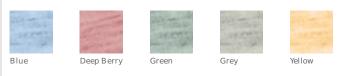

ready. With its heathered look, this tee is extremely cool.

- 4-ounce, 60/40 ring spun cotton/poly
- 32 singles

*Extreme Heather fabric infuses each garment with unique character. Please allow for slight color variations.* 

## SIZE CHART

|                                   | XS     | S      | М      | L      | XL     | 2XL | 3XL    | 4XL    |
|-----------------------------------|--------|--------|--------|--------|--------|-----|--------|--------|
| Body Length                       | 27     | 28     | 29     | 30     | 31     | 32  | 32 1/2 | 33     |
| Chest                             | 17 1/2 | 18 1/2 | 19 1/2 | 21     | 22 1/2 | 24  | 26     | 28     |
| Sleeve Length from<br>Center Back | 16 1/4 | 17     | 17 3/4 | 18 1/2 | 19 1/4 | 20  | 20 3/4 | 21 1/2 |

## COLOR INFORMATION