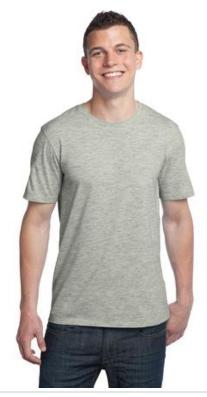

## Young Mens Extreme Heather Crew Tee DT1000

Have your shades ready. With its heathered look, this tee is extremely cool.

- 4-ounce, 60/40 ring spun cotton/poly
- 32 singles

*Extreme Heather fabric infuses each garment with unique character. Please allow for slight color variations.* 