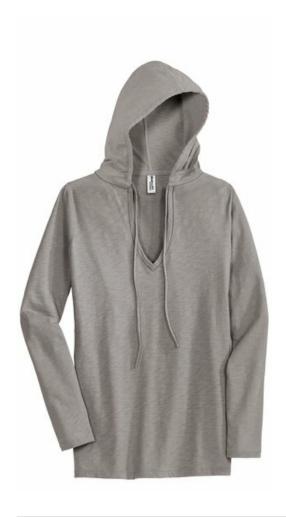

# Junior Ladies Slub V-Neck Hoodie DT241

Breathe life into your basics with our slub hoodie. Lightweight without being too sheer, this hoodie is knit with a distinctive thick-and-thin slub yarn that has a unique look and adds subtle texture.

- 3.39-ounce, 100% slub cotton jersey
- Self-fabric taped neck
- Self-fabric drawcord
- Double-needle sleeves and hem