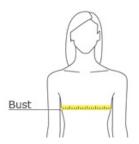

## **HOW TO MEASURE**

## BUST

### **SIZE CHART**

|      | S     | М     | L     | XL    | XXL   | 3XL   | 4XL   |
|------|-------|-------|-------|-------|-------|-------|-------|
| Size | 3/5   | 7/9   | 11/13 | 15/17 | 17/19 | 19/21 | 21/23 |
| Bust | 30-32 | 33-35 | 36-37 | 38-39 | 40-41 | 42-44 | 45-47 |