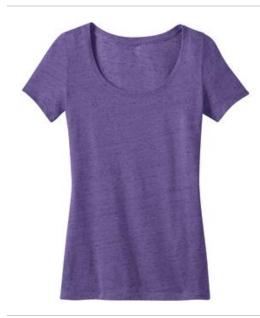

## **Ladies Textured Scoop Tee DM471**

Fashionable texture and a scoop neck give this tee a carefree vibe.

- 4.4-ounce, 50/25/25 poly/ring spun cotton/rayon
- 24 singles

The textured fabric infuses each garment with unique character. Please allow for slight color variations.