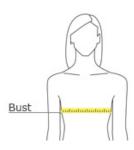

#### **HOW TO MEASURE**

#### BUST

With arms down at sides, measure around the upper body, under arms and around the fullest part of the bust.

### SIZE CHART

|      | XS    | S     | М     | L     | XL    | XXL   | 3XL   | 4XL   |
|------|-------|-------|-------|-------|-------|-------|-------|-------|
| Size | 2     | 4/6   | 8/10  | 12/14 | 16/18 | 20/22 | 24/26 | 28/30 |
| Bust | 32-34 | 35-36 | 37-38 | 39-41 | 42-44 | 45-47 | 48-51 | 52-55 |