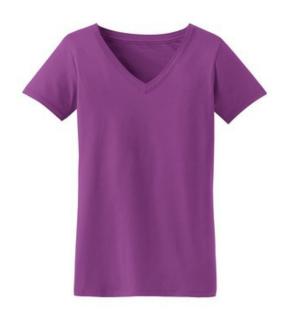

# **Ladies Concept V-Neck Tee LM1002**

The neckline of the moment, the v-neck is an essential fashion statement. With a super soft silk wash and a long easy-to-wear drape, this is sure to be a go-to tee.

- 4.1-ounce, 100% ring spun combed silk wash
- 40-singles fine jersey knit for comfortable softness
- Gently contoured silhouette
- Top-stitched chain stitch on v-neck
- Twill taped neck
- Tag-free transfer label
- Side coverstitching for visual interest

Machine wash warm with like colors. Do not bleach.

Tumble dry low. Warm iron if necessary.

front