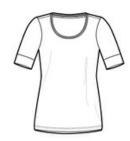

## **Ladies Concept Scoop Neck Shirt L541**

Create a feminine look with this lightweight top.

Three-button trim and keyhole sleeve details make it perfect for week-to-weekend wear.

- 4.4-ounce, 62/33/5 poly/rayon/spandex
- Self-fabric scoop neck
- Double-needle hem