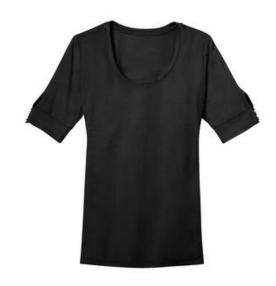

## **Ladies Concept Scoop Neck Shirt L541**

Create a feminine look with this lightweight top.

Three-button trim and keyhole sleeve details make it perfect for week-to-weekend wear.

- 4.4-ounce, 62/33/5 poly/rayon/spandex
- Self-fabric scoop neck
- Double-needle hem