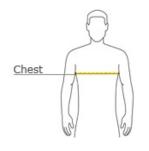

#### HOW TO MEASURE

# CHEST

With arms down at sides, measure around the upper body, under arms and over the fullest part of the chest.