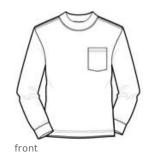

# **Mock Turtleneck PC61M**

This budget-friendly mock is great on its own or layered under a sweater or jersey.

- 6.1-ounce, 100% cotton
- Coverseamed neck
- Shoulder-to-shoulder taping
- Spandex in collar and cuffs for stretch and comfort
- Double-needle collar and hem
- Athletic Heather is 90/10 cotton/poly.