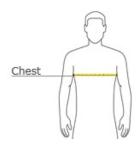

## **HOW TO MEASURE**

#### CHEST

With arms down at sides, measure around the upper body, under arms and over the fullest part of the chest.

### **SIZE CHART**

|       | XS    | S     | М     | L     | XL    |
|-------|-------|-------|-------|-------|-------|
| Size  | 4     | 6/8   | 10/12 | 14/16 | 18/20 |
| Chest | 25-26 | 26-28 | 28-30 | 30-32 | 32-35 |