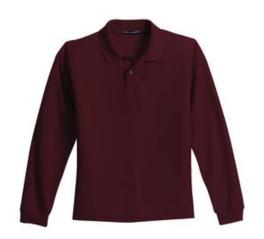

# Youth Long Sleeve Silk Touch™ Sport Shirt Y500LS

A favorite for years, our Silk Touch sport shirt is soft, supple and easy to care for. The silky smooth pique knit resists wrinkles while the classic long sleeve style looks great on everyone.

- 5-ounce, 65/35 poly/cotton pique
- Flat knit collar and cuffs
- Double-needle armhole seams and hem
- 2- button placket on XS-M
- 3-button placket on L-XL
- Metal buttons with dyed-to-match plastic rims
- Side vents

#### **COLOR INFORMATION**

Black Burgundy PMS Process Black PMS 505C

Navy

Red PMS 187C

Royal

White PMS No Match