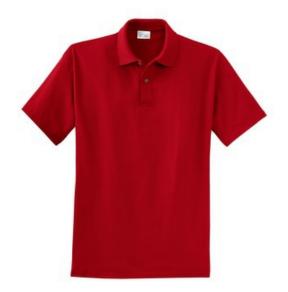

# 61-Ounce Jersey Knit Sport Shirt KP60

This sport shirt upholds the exceptional quality and value you expect from Port & Company.

- 6.1-ounce, 100% colorfast cotton
- Flat knit collar and open hem sleeves
- 2-button placket
- Horn-tone buttons
- Double-needle sleeves and hem
- Ash is 99/1 cotton/poly.

## COLOR INFORMATION

Ash\*\*

Black PMS Processed

Dark Green PMS 5535C

Navy PMS 296C

Red PMS 200C

Royal PMS 661C

White PMS No Match