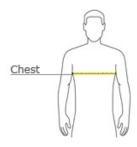

#### **HOW TO MEASURE**

#### CHEST

### **SIZE CHART**

|       | S     | М     | L     | XL    | 2XL   | 3XL   | 4XL   |
|-------|-------|-------|-------|-------|-------|-------|-------|
| Chest | 35-37 | 38-40 | 41-43 | 44-46 | 47-49 | 50-53 | 54-57 |