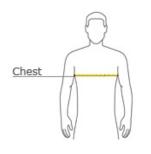

## **HOW TO MEASURE**

CHEST With arms down at sides, measure around the upper body, under arms and over the fullest part of the chest.

## SIZE CHART XS М 2XL 4XL S XL 3XL L Chest 32-34 35-37 38-40 41-43 44-46 47-49 50-53 54-57