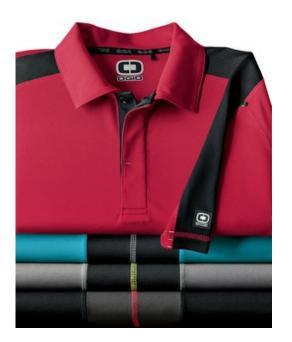

## Trax Polo OG106

Veer off the beaten track in this polo with contrast bar tacks on the placket and sleeves, contrast shoulder and side panels and O debossed metal rivets.

- 5.5-ounce, 100% poly double-knit mesh with staycool wicking technology
- Flatlock stitching throughout
- OGIO heat transfer label for tag free comfort
- Self-fabric collar
- OGIO jacquard neck tape
- 3-button hidden placket with dyed-to-match OGIO buttons
- Open hem sleeves
- OGIO badge on left sleeve