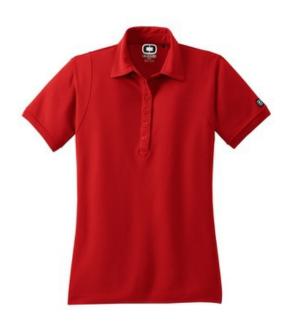

# **Jewel Polo LOG101**

Impeccably designed for wonder women everywhere, the Jewel has a contoured fit and streamlined style.

- 5-ounce, 100% poly with stay-cool wicking technology
- Self-fabric collar
- OGIO jacquard neck tape
- Rib knit cuffs
- OGIO heat transfer label for tag free comfort
- 6-button placket with OGIO dyed-to-match buttons
- OGIO badge on left sleeve