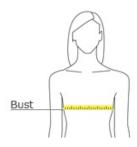

### **HOW TO MEASURE**

#### BUST

## **SIZE CHART**

|      | XS    | S     | М     | L     | XL    | 3XL   | 4XL   |
|------|-------|-------|-------|-------|-------|-------|-------|
| Size | 2     | 4/6   | 8/10  | 12/14 | 16/18 | 24/26 | 28/30 |
| Bust | 32-34 | 35-36 | 37-38 | 39-41 | 42-44 | 48-51 | 52-55 |