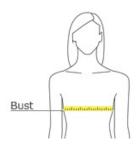

#### **HOW TO MEASURE**

#### BUST

With arms down at sides, measure around the upper body, under arms and around the fullest part of the bust.