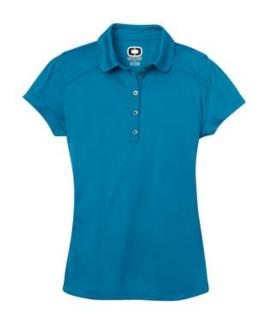

# Vamp Polo LOG112

Use your feminine wiles for good in this polo that features pleats and picot trim details.

- 4.9-ounce, 100% poly interlock with stay-cool wicking technology
- OGIO heat transfer label for tag free comfort
- Rounded self-fabric collar
- 5-button placket with OGIO embossed metal concave buttons
- Pleats at the tops of the sleeves and back yoke
- Picot trim at front and back yoke
- Woven OGIO badge at rounded hem