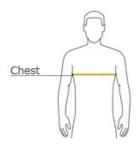

#### **HOW TO MEASURE**

#### CHEST

With arms down at sides, measure around the upper body, under arms and over the fullest part of the chest.