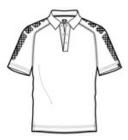

# **Optic Polo OG110**

No optical illusion here. This visionary OGIO design features an edgy  ${\sf O}$  pattern print on the sleeves.

- 3.8-ounce, 100% double knit poly mesh with staycool wicking technology
- OGIO heat transfer label for tag free comfort
- Self-fabric collar
- OGIO jacquard neck tape
- 3-snap placket with O debossed metal snaps
- Woven OGIO badge on left sleeve

front

back