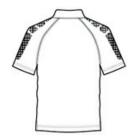

# **Optic Polo OG110**

No optical illusion here. This visionary OGIO design features an edgy  ${\sf O}$  pattern print on the sleeves.

- 3.8-ounce, 100% double knit poly mesh with staycool wicking technology
- OGIO heat transfer label for tag free comfort
- Self-fabric collar
- OGIO jacquard neck tape
- 3-snap placket with O debossed metal snaps
- Woven OGIO badge on left sleeve

front

back