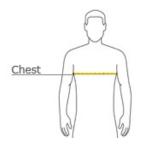

## HOW TO MEASURE

#### CHEST

With arms down at sides, measure around the upper body, under arms and over the fullest part of the chest.

#### SIZE CHART

|       | XS    | S     | М     | L     | XL    | 2XL   | 3XL   | 4XL   |
|-------|-------|-------|-------|-------|-------|-------|-------|-------|
| Chest | 32-35 | 35-38 | 38-41 | 41-44 | 44-47 | 47-50 | 50-53 | 53-56 |