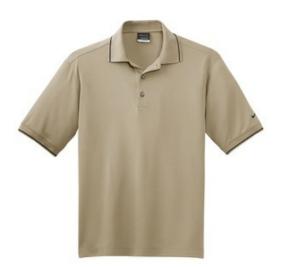

# **Dri-FIT Classic Tipped Polo 319966**

Nike Golf is known for classic polos engineered to take comfort to the next level. The Dri-FIT fabric technology delivers superior moisture management, while the stitch-trimmed shoulder panels and gussets make a distinctive difference. Flat knit collar and cuffs. Three-button placket. Pearlized buttons are selected to complement the shirt color. The contrast Swoosh design trademark is embroidered on the left sleeve. Made of 4.7-ounce, 100% polyester Dri-FIT fabric.