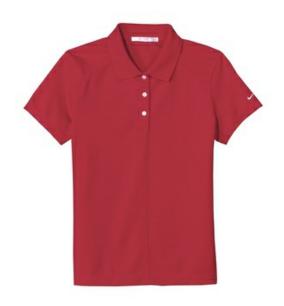

# Ladies Dri-FIT Pique II Polo 244613

Dri-FIT Pique II shirts combine the softness of pique cotton with the moisture-wicking performance of Dri-FIT technology. Tailored for a feminine fit with front seam details, the design includes a flat knit collar, three-button placket and open hem sleeves.

Pearlized buttons are selected to complement the shirt color. The contrast Swoosh design trademark is embroidered on the left sleeve. Made of 5.4-ounce, 56/44 cotton/polyester pique knit Dri-FIT fabric.