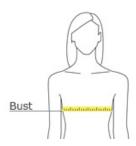

## **HOW TO MEASURE**

#### BUST

With arms down at sides, measure around the upper body, under arms and around the fullest part of the bust.

## **SIZE CHART**

|      | S     | М         | L             | XL            | 2XL           |
|------|-------|-----------|---------------|---------------|---------------|
| Size | 4/6   | 8/10      | 12/14         | 16/18         | 20            |
| Bust | 32-35 | 35-37 1/4 | 37 1/4-39 1/4 | 39 1/4-42 1/4 | 42 1/4-44 3/4 |