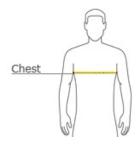

#### **HOW TO MEASURE**

## CHEST

With arms down at sides, measure around the upper body, under arms and over the fullest part of the chest.