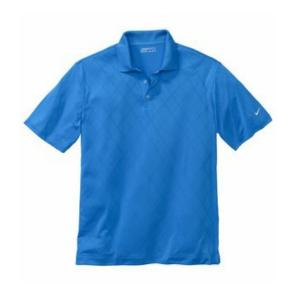

# **Dri-FIT Cross-Over Texture Polo 349899**

Crafted from legendary Dri-FIT fabric, this shirt has an understated cross-over pattern that takes the style up a notch. Engineered for comfort and performance, it features a solid flat knit collar, three-button placket and open hem sleeves. The contrast Swoosh design trademark is embroidered on the left sleeve. Made of 6-ounce, 100% polyester Dri-FIT fabric.