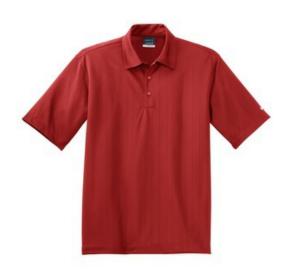

# **Dri-FIT Drop Needle Polo 371742**

Take to the course or the boardroom with confidence. Engineered with renowned Dri-FIT fabric for the ultimate in moisture management technology, this lightweight polo has a striking drop-needle vertical texture to complement any logo. Features a selffabric collar, three-button placket, open hem sleeves and side vents. The contrast Swoosh design trademark is embroidered on the left sleeve. Made of 4.7-ounce, 100% polyester Dri-FIT fabric. **CARE INSTRUCTIONS** 