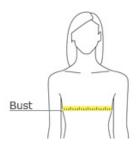

# **HOW TO MEASURE**

# BUST

With arms down at sides, measure around the upper body, under arms and around the fullest part of the bust.