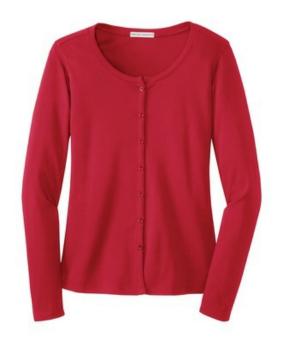

# Ladies Silk Touch™ Interlock Cardigan L530

An essential top layer, this cozy cardigan has gathers at the back yoke and a 7-button cardigan placket with dyed-to-match buttons. Ideal for the office or after hours, this feminine top is crafted from our incredibly smooth Silk Touch interlock knit. Soft and durable, it resists wrinkles for a relaxed look all day long.

- 6.5-ounce, 65/35 poly/cotton interlock
- Gently contoured silhouette