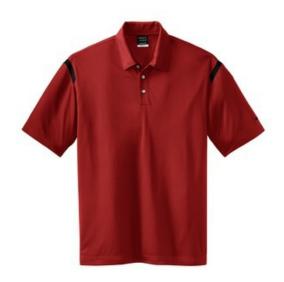

# **Dri-FIT Shoulder Stripe Polo 402394**

Achieve superior performance in this new polo crafted with Dri-FIT moisture management technology. Distinct shoulder stripes offer visual impact. Features a self-fabric collar, three-button placket, open hem sleeves and side vents. The contrast Swoosh design trademark is embroidered on the left sleeve. Made of 4.4-ounce, 100% polyester Dri-FIT fabric.

# **COLOR INFORMATION**

Midnight Navy/White

Varsity Red/Black Varsity Royal/White White/Black