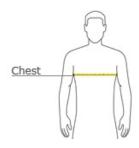

### **HOW TO MEASURE**

## CHEST

With arms down at sides, measure around the upper body, under arms and over the fullest part of the chest.