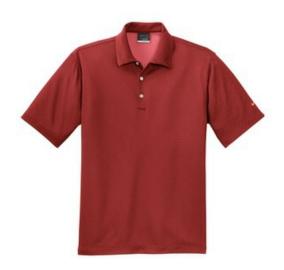

# **Dri-FIT UV Patterned Polo 286776**

A subtle pattern meets the undeniable performance of Dri-FIT UV fabric. A great alternative to a solid shirt, the subtle pattern will complement any logo or decoration. The design includes a self-fabric collar, three-button placket and open hem sleeves. The contrast Swoosh design trademark is embroidered on the left sleeve. Made of 5.16-ounce, 100% polyester Dri-FIT UV fabric with UPF 30 protection.