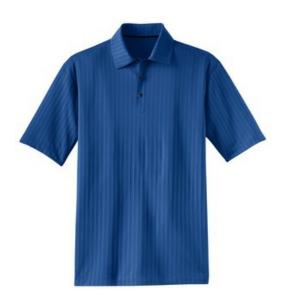

# **Elite Series Dri-FIT Vertical Texture Bonded** Polo 429437

Fusing understated texture with innovative Dri-FIT moisture management technology, this timeless style features a bonded three-button placket. Dyecut buttonholes and metal buttons give a clean finish. Self-fabric collar. Heat transfer label for tag free comfort. Open hem sleeves. Side vents. Contrast heat transfer Swoosh design trademark on center back neck. Made of 4.28-ounce, 100% polyester Dri-FIT fabric.