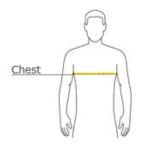

## HOW TO MEASURE

#### CHEST

With arms down at sides, measure around the upper body, under arms and over the fullest part of the chest.