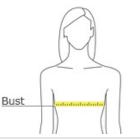

## 

BUST

HOW TO MEASURE

With arms down at sides, measure around the upper body, under arms and around the fullest part of the bust.

SIZE CHART

|      | S     | Μ         | L             | XL            | 2XL           |
|------|-------|-----------|---------------|---------------|---------------|
| Size | 4/6   | 8/10      | 12/14         | 16/18         | 20            |
| Bust | 32-35 | 35-37 1/4 | 37 1/4-39 1/4 | 42 1/4-44 3/4 | 42 1/4-44 3/4 |