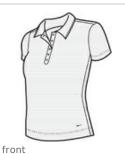

## COLOR INFORMATION

Elite Series Ladies Dri-FIT Ottoman Bonded Polo 429461

A beautiful and luxurious addition to any wardrobe. Subtle ottoman texture meets the unrivaled performance of Dri-FIT moisture management technology. Engineered with a bonded self-fabric collar for classic refinement. Five-button placket. Heat transfer label for tag free comfort. Pearlized buttons with metal rims. Open hem sleeves. Tailored for a feminine fit with an upper back pleat and contrast heat transfer Swoosh design trademark on the left hem. Made of 5.61-ounce, 87/13 polyester/spandex Dri-FIT fabric. **CARE INSTRUCTIONS** 