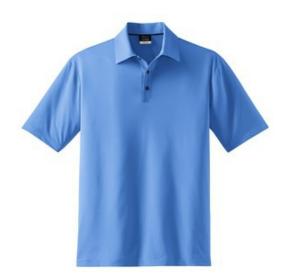

# Elite Series Dri-FIT Ottoman Bonded Polo 429439

A beautiful and luxurious addition to any wardrobe. Subtle ottoman texture meets the unrivaled performance of Dri-FIT moisture management technology. Engineered with a bonded self-fabric collar for classic refinement. Three-button placket. Heat transfer label for tag free comfort. Pearlized buttons with metal rims. Open hem sleeves. Contrast heat transfer Swoosh design trademark on the back right shoulder and side vents. Made of 5.61-ounce, 87/13 polyester/spandex Dri-FIT fabric.\*\*