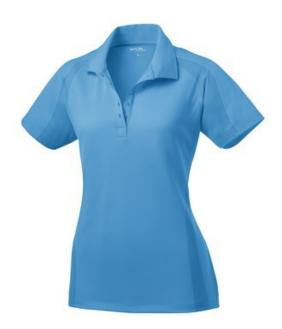

# Ladies Dri-Mesh® Pro Sport Shirt L474

NEW Sport-Tek® Ladies Dri-Mesh® Pro Sport Shirt Ventilation panels on the back, sides and shoulders keep you cool, while Dri-Mesh technology helps manage moisture in this high-performing shirt styled just for her

- 3.9-ounce, 100% polyester mini pique on body,
  96/4 poly/spandex stretch mesh on back, side and shoulder panels
- Gently contoured silhouette
- Tag-free label
- Flat knit collar
- 5-button placket with dyed-to-match buttons
- Raglan sleeves