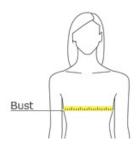

## **HOW TO MEASURE**

### BUST

With arms down at sides, measure around the upper body, under arms and around the fullest part of the bust.