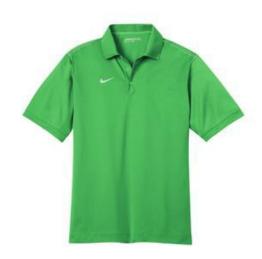

# Nike Golf Dri-FIT Sport Swoosh Pique Polo 443119

Switch up your solids with this contrast stitch style while staying dry through heated rounds with Dri-FIT moisture management technology. Design details include a flat knit collar, dyed-to-match buttons and open hem sleeves. Features a three-button placket and side vents. The contrast Swoosh design trademark is embroidered on the right chest. Made of 5.6-ounce, 100% polyester Dri-FIT fabric.