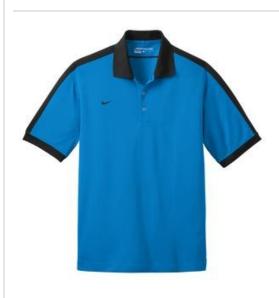

## Nike Golf Dri-FIT N98 Polo 474237

Enjoy undeniable style and performance in a true classic: the N98. With contrast striping along the shoulders and sleeves—and Dri-FIT moisture management technology —this modern polo is course-ready. Design details include a flat knit collar, three-button placket and open hem sleeves. The contrast Swoosh design trademark is embroidered on the right chest. Made of 5-ounce, 100% polyester Dri-FIT fabric. \*\*