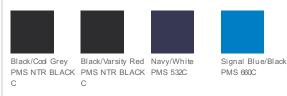

erformance in a true classic: the N98. With contrast striping along the shoulders and sleeves—and Dri-FIT moisture management technology —this modern polo is course-ready. Design details include a flat knit collar, three-button placket and open hem sleeves. The contrast Swoosh design trademark is embroidered on the right chest. Made of 5-ounce, 100% polyester Dri-FIT fabric. \*\*







back

## HOW TO MEASURE



CHEST With arms down at sides, measure around the upper body, under arms and over the fullest part of the chest.

SIZE CHART

|   |       | XS    | S     | М     | L     | XL    | 2XL   | 3XL   | 4XL   |
|---|-------|-------|-------|-------|-------|-------|-------|-------|-------|
| ( | Chest | 32-35 | 35-38 | 38-41 | 41-44 | 44-47 | 47-50 | 50-53 | 53-56 |

## COLOR INFORMATION