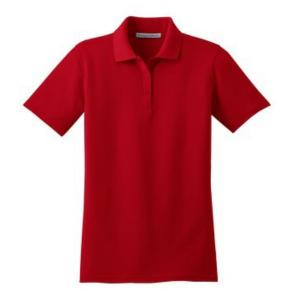

## **Ladies Stain-Resistant Sport Shirt L510**

We've taken our classic sport shirt silhouette and added superior wrinkle and shrink resistance. Odor fighting properties help minimize odor. We completed the shirt with a soil-release finish for long-lasting, professional wear.

- 5.6-ounce, 60/40 cotton/poly pique
- Wrinkle resistant
- Shrink resistant
- Odor fighting
- Soil-release finish
- Traditional, relaxed look
- Double-needle stitching throughout
- Flat knit collar
- 3-button placket with dyed-to-match buttons
- Open hem sleeves
- Side vents