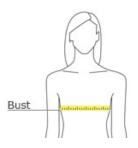

## **HOW TO MEASURE**

#### **BUST**

With arms down at sides, measure around the upper body, under arms and around the fullest part of the bust.