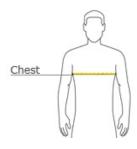

#### **HOW TO MEASURE**

#### CHEST

With arms down at sides, measure around the upper body, under arms and over the fullest part of the chest.