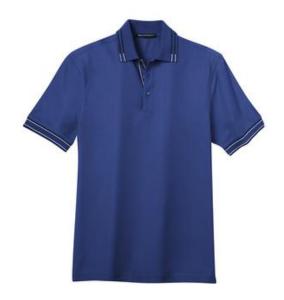

# Silk Touch™ Tipped Polo K502

The softness, wrinkle and shrink resistance you know and love about Silk Touch Polos, but now with something extra: strategically placed tipping for a classic, yet modern look.

- 5-ounce, 65/35 poly cotton pique
- Yarn-dyed collar, cuffs and placket bottom
- 3-button placket
- Double-needle hem
- Contrast tape on side vents

front

back