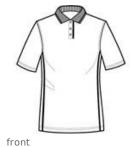

# Ladies Dri-Mesh<sup>®</sup> Sport Shirt with Tipped Collar and Piping L467

A stylishly tipped collar and piping combine with moisture-wicking Dri-Mesh technology for exceptional performance all day long.

- 3.5-ounce, 100% polyester double mesh
- Gently contoured silhouette
- Double-needle shoulders and hem
- Taped neck
- Striped placket and collar
- 3-button placket with pearlized buttons
- Dual piping on gussets