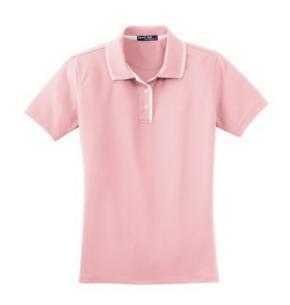

# Ladies Dri-Mesh<sup>®</sup> Sport Shirt with Tipped Collar and Piping L467

A stylishly tipped collar and piping combine with moisture-wicking Dri-Mesh technology for exceptional performance all day long.

- 3.5-ounce, 100% polyester double mesh
- Gently contoured silhouette
- Double-needle shoulders and hem
- Taped neck
- Striped placket and collar
- 3-button placket with pearlized buttons
- Dual piping on gussets